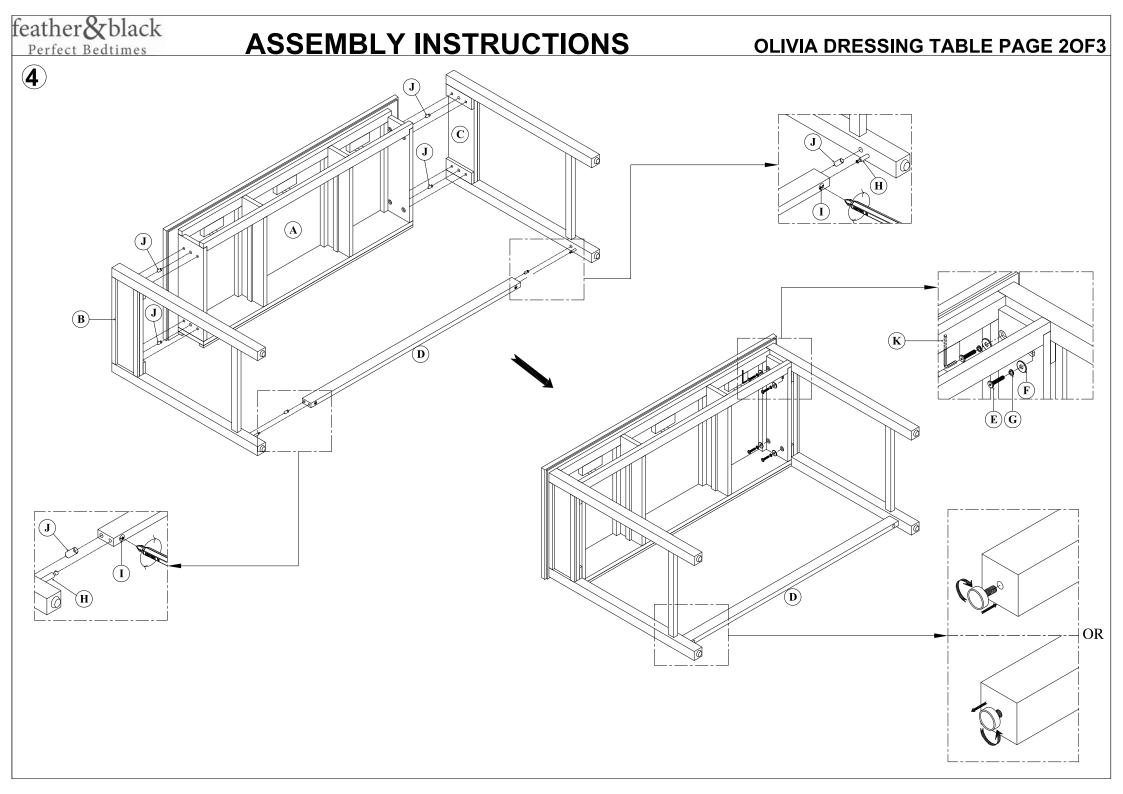

e take a few quiet minutes to read these instructions
- This product contains small parts, keep small children clear of the assembly area

## **PRODUCT SAFETY**

- All assembly fastenings should always be tightened properly and care should be taken that no fittings are loose
- Periodically check and ensure that all components are in their proper position, free from damage, and that all connectors are tight

## **PRODUCT CARE**

- Wipe clean using a soft damp cloth followed by dry cloth
- Do not use abrasives or cleaning products which may contain ammonia or solvents
- Take care when handling or moving the furniture. Careless handling can damage wooden furniture, try to lift rather than drag

# **TOOLS REQUIRED**

• Please use Allen key (included) to assemble the Olivia Dressing Table