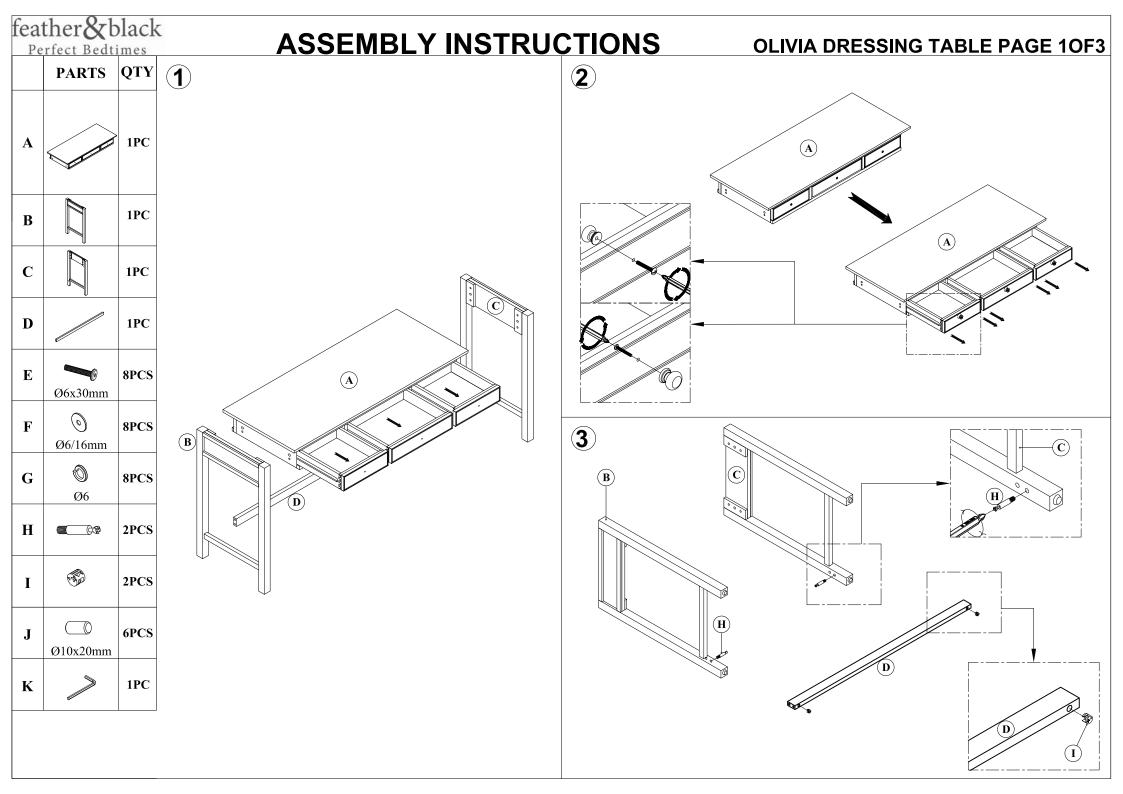

ase take a few quiet minutes to read these instructions
- This product contains small parts, keep small children clear of the assembly area

## **PRODUCT SAFETY**

- All assembly fastenings should always be tightened properly and care should be taken that no fittings are loose
- Periodically check and ensure that all components are in their proper position, free from damage, and that all connectors are tight

## **PRODUCT CARE**

- Wipe clean using a soft damp cloth followed by dry cloth
- Do not use abrasives or cleaning products which may contain ammonia or solvents
- Take care when handling or moving the furniture. Careless handling can damage wooden furniture, try to lift rather than drag

# **TOOLS REQUIRED**

• Please use Allen key (included) to assemble the Olivia Dressing Table