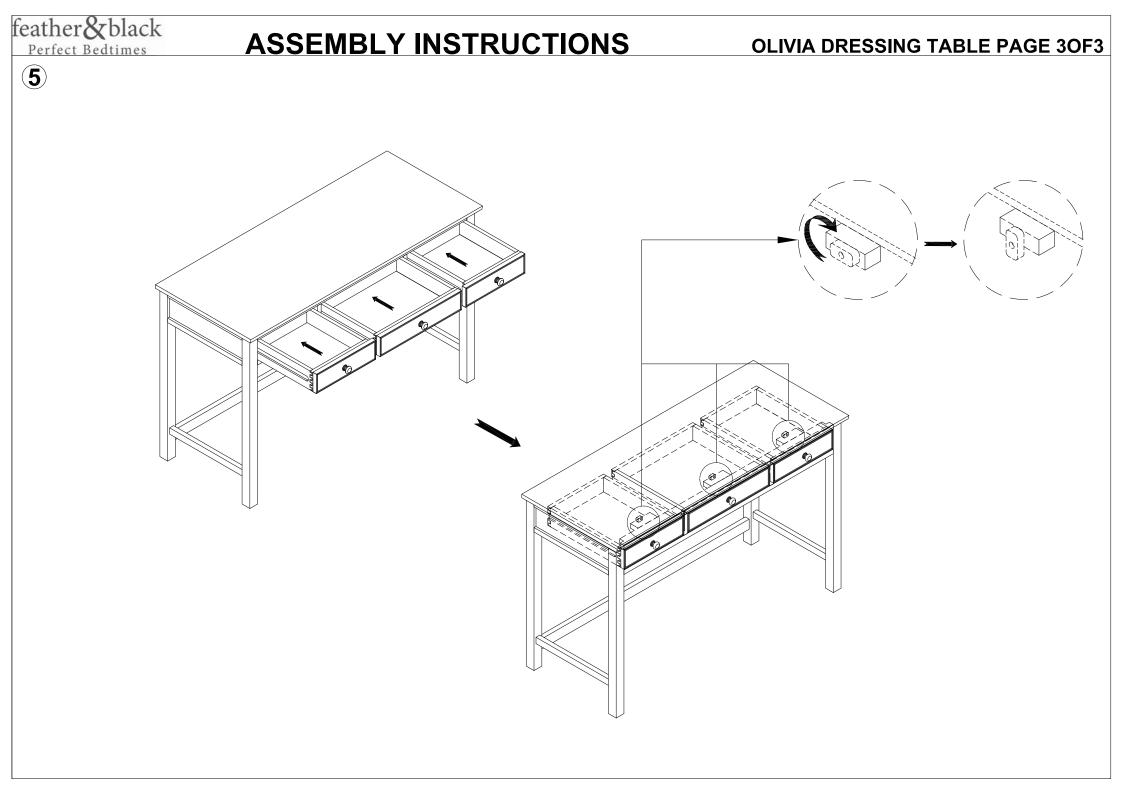

take a few quiet minutes to read these instructions
- This product contains small parts, keep small children clear of the assembly area

## **PRODUCT SAFETY**

- All assembly fastenings should always be tightened properly and care should be taken that no fittings are loose
- Periodically check and ensure that all components are in their proper position, free from damage, and that all connectors are tight

## **PRODUCT CARE**

- Wipe clean using a soft damp cloth followed by dry cloth
- Do not use abrasives or cleaning products which may contain ammonia or solvents
- Take care when handling or moving the furniture. Careless handling can damage wooden furniture, try to lift rather than drag

# **TOOLS REQUIRED**

• Please use Allen key (included) to assemble the Olivia Dressing Table